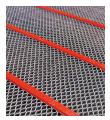

## Independently vibrating wires in four styles:

W-style

**D-style** (Diamond)

**H-style** (Herringbone)

T-style

SuperFlow - A hybrid of Polyurethane and Wire Cloth.