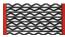

## Independently vibrating wires in four styles:

W-style

**D-style** (Diamond)

**H-style** (Herringbone)

T-style

SuperFlow - A hybrid of Polyurethane and Wire Cloth.