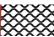

## Independently vibrating wires in four styles:

W-style

**D-style** (Diamond)

**H-style** (Herringbone)

T-style

SuperFlow - A hybrid of Polyurethane and Wire Cloth.