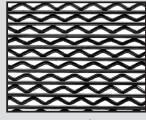

#### SuperFlow – Woven with Tufflex

The vibrating action, combined with the high percentage of open area, makes SuperFlow an exceptionally long-lasting and self-cleaning screen. Unified engineers designed the independently vibrating wires to frequency levels that prevent material buildup and blinding while correctly sizing the specified product. Four screen styles offered for your specific needs.

### Some of our Weave Styles

TwinWire

Tri-Loc/Tri-Mesh

Inter-Crimp

SuperFlow

Double-Crimp

Slotted Openings

Loc-Crimp