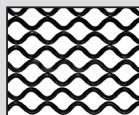

#### SuperFlow – Woven with Tufflex

The vibrating action, combined with the high percentage of open area, makes SuperFlow an exceptionally long-lasting and self-cleaning screen. Unified engineers designed the independently vibrating wires to frequency levels that prevent material buildup and blinding while correctly sizing the specified product. Four screen styles offered for your specific needs.

### Some of our Weave Styles

TwinWire

Tri-Loc/Tri-Mesh

Inter-Crimp

SuperFlow

Double-Crimp

Slotted Openings

Loc-Crimp